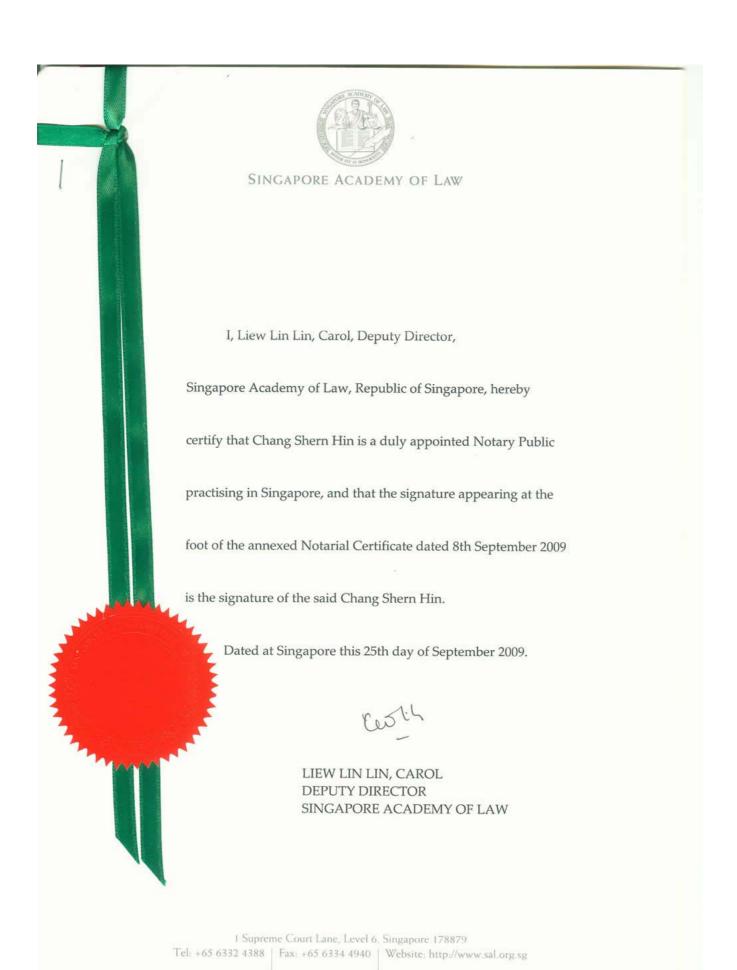

Step 1, the certificate of incorporation shall be certified by notary public.

Step 2, Singapore Academy of Law certify the notary public is appointed in Singapore.

Step 3, China Embassy (Singapore) legalization